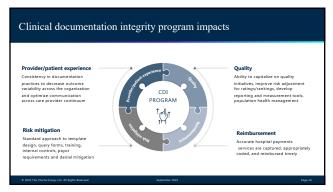

|  |





























| GOVERNANCE STRUCTURE  Integrated and collaborative approach  City program access depends on a governance structure that engages both administrative and citical leadership. It also provides an infrastructure that holds the right before acceptable for engage and produce an infrastructure that holds the right before acceptable for engage acceptable for engage and engage installers. Secretally CIT operations uncourse should include secretary approach as infrastructure that holds are contained from the contractive should include secretary approach. |